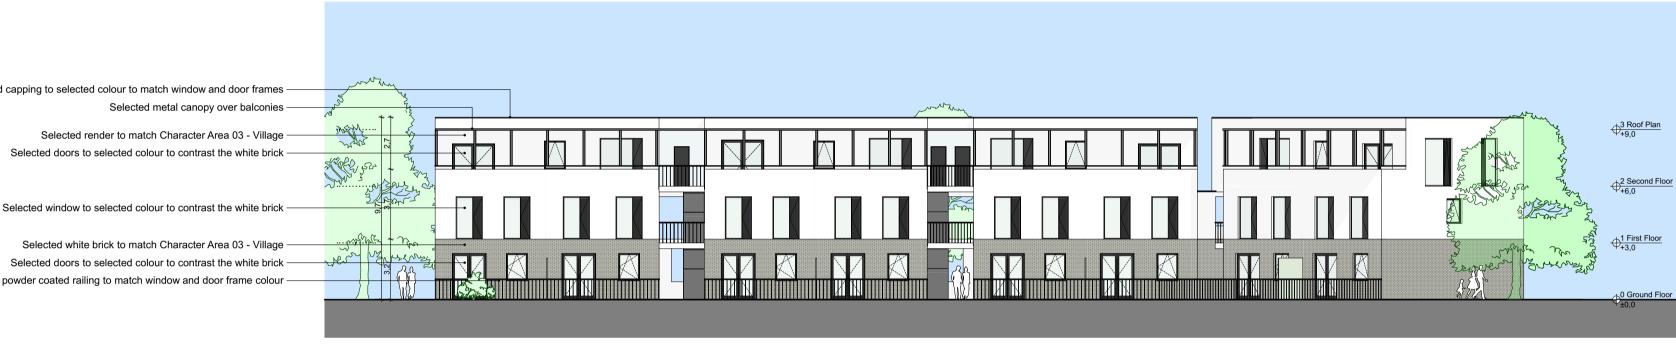

**1 Section 1 - 1** 1:200

East Elevation 1:200

West Elevation 1:200

1:200

Selected capping to selected colour to match ope frames Selected render to match Character Area 03 - Village

- Selected windows to selected colour to contrast the white brick

Selected window to selected colour to contrast the white brick

- Selected white brick to match Character Area 03 - Village

- Selected doors to selected colour to contrast the white brick

Selected capping to selected colour to match window and door frames

Selected render to match Character Area 03 - Village

- Selected doors to selected colour to contrast the white brick

- Selected window to selected colour to contrast the white brick

- Selected powder coated railing to match window and door frame colour

- Selected white brick to match Character Area 03 - Village - Selected doors to selected colour to contrast the white brick

Selected metal canopy over balconies

Selected white brick to match Character Area 03 - Village -Selected doors to selected colour to contrast the white brick -Selected powder coated railing to match window and door frame colour -

**South Elevation** 1:200