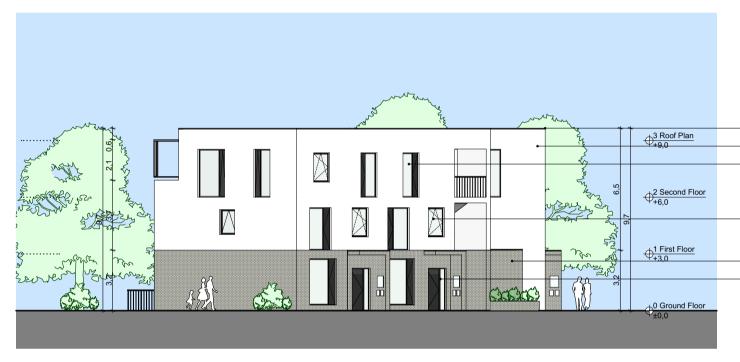

**1 Section 1 - 1** 1:200



East Elevation 1:200



West Elevation 1:200



1:200



Selected capping to selected colour to match ope frames Selected render to match Character Area 03 - Village

- Selected windows to selected colour to contrast the white brick

Selected window to selected colour to contrast the white brick

- Selected white brick to match Character Area 03 - Village

- Selected doors to selected colour to contrast the white brick

Selected capping to selected colour to match window and door frames

Selected render to match Character Area 03 - Village

- Selected doors to selected colour to contrast the white brick

- Selected window to selected colour to contrast the white brick

- Selected powder coated railing to match window and door frame colour

- Selected white brick to match Character Area 0