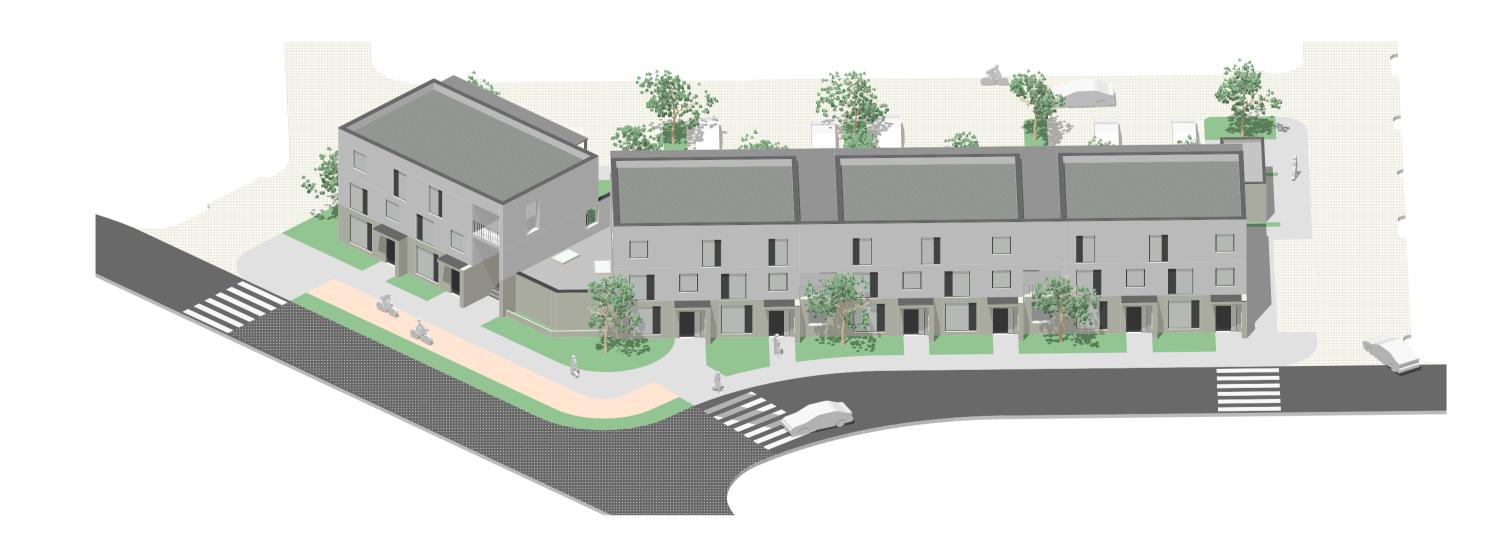

ter Area 03 - Village

- Selected doors to selected colour to contrast the white brick

Selected capping to selected colour to match window and door frames

Selected render to match Character Area 03 - Village

- Selected doors to selected colour to contrast the white brick

- Selected window to selected colour to contrast the white brick

- Selected powder coated railing to match window and door frame colour

- Selected white brick to match Character Area 03 - Village - Selected doors to selected colour to contrast the white brick

Selected metal canopy over balconies

Selected white brick to match Character Area 03 - Village -Selected doors to selected colour to contrast the white brick -Selected powder coated railing to match window and door frame colour -



**South Elevation** 1:200