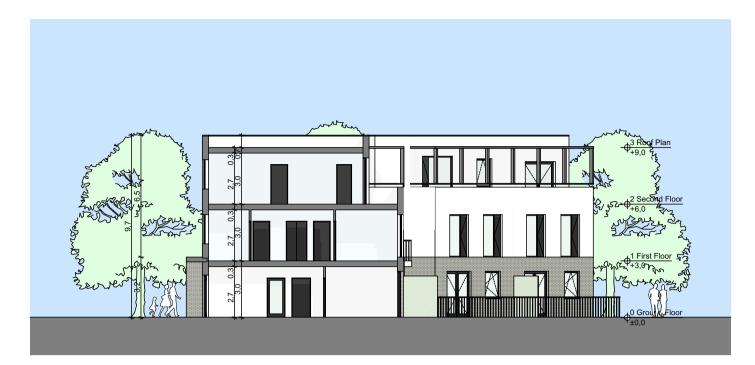

**1 Section 1 - 1** 1:200

East Elevation 1:200

West Elevation 1:200

1:200

Selected capping to selected colour to match ope frames Selected render to match Character Area 03 - Village

- Selected windows to selected colour to contrast the white brick