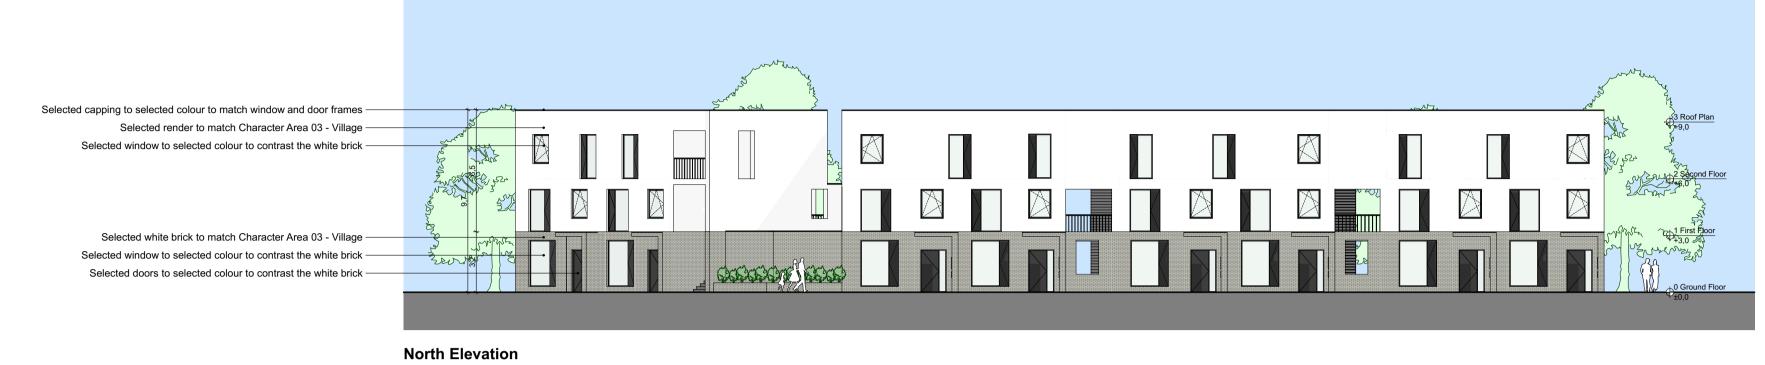

**1 Section 1 - 1** 1:200

East Elevation 1:200

West Elevation 1:200

1:200

Selected capping to selected colour to match ope frames Selected render to match Character Area 03 - Village

- Selected windows to selected colour to contrast the white brick

Selected window to selected colour to contrast the white brick

- Selected white brick to match Character Area 03 - Village

- Selected doors to selected colour to contrast the white brick

Selected capping to selected colour to match window and door frames

Selected render to match Character Area 03 - Village

- Selected doors to selected colour to contrast the white brick

- Selected window to selected colour to contrast the white brick

- Selected powder coated railing to match window and door frame colour

- Selected white brick to match Character Area 03 - Village - Selected doors to selected colour to contrast the white brick

Selected metal canopy over balconies

Selected white brick to match Character Area 03 - Village -Selected doors to selected colour to contrast the white brick -Selected powder coated railing to match window and door frame colour -